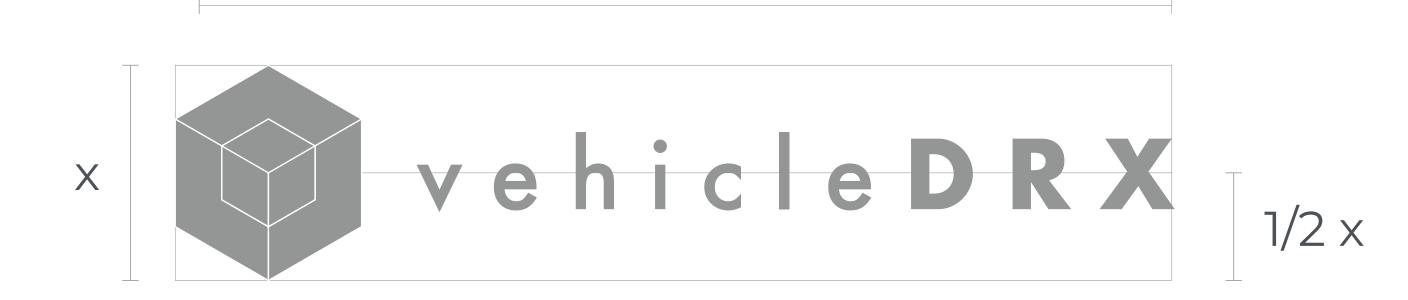

## Minimum sizing

The vehicleDRX logo may scale up as large as desired, but should never be used smaller than 50px height.