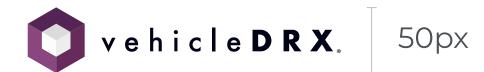

## Minimum sizing

The vehicleDRX logo may scale up as large as desired, but should never be used smaller than 50px height.